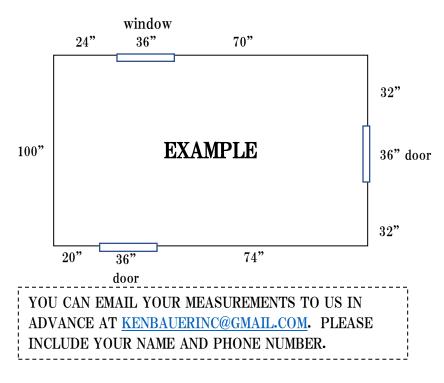

277 Broadway, Hillsdale, NJ 07642 (201) 664–6881 www.kenbauer.com

Draw an outline of your room. Measure in inches. Start from a corner and work around the walls. Measure up to the trim of windows and doors. When measuring windows and doors, include the trim. \*Please take pictures on your phone of each wall to help verify the measurements.